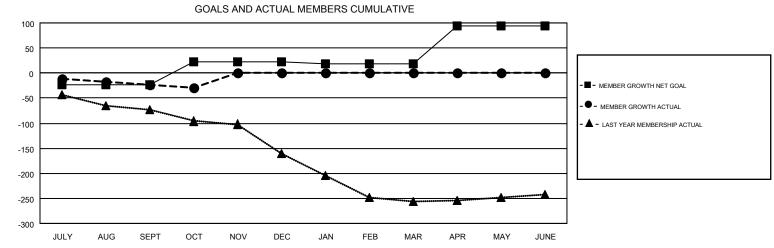

## **CARLTON LLOYD** GMT CA 1 Clubs Members RESULTS FOR 2018-2019 RESULTS FOR 2018-2019 NEW CLUB GOAL NEW CLUBS DROPPED CLUBS MEMBER GROWTH NET MEMBER GROWTH DROPPED QUARTER QUARTER GOAL ACTUAL MEMBERS ACTUAL (including transfers) 0 0 2 -24 109 124 JULY/AUG/SEPT JULY/AUG/SEPT 2 0 46 46 45 OCT/NOV/DEC OCT/NOV/DEC 0 0 0 0 0 -4 JAN/FEB/MAR JAN/FEB/MAR 2 0 0 76 0 0 APR/MAY/JUNE APR/MAY/JUNE