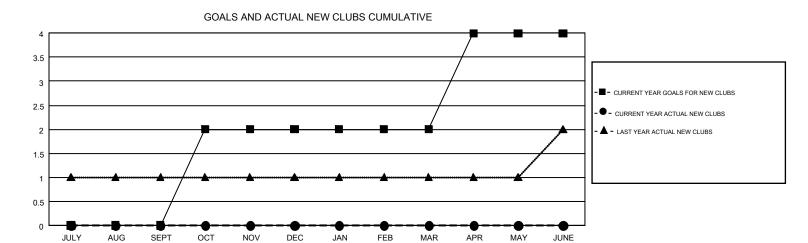

## **CARLTON LLOYD** GMT CA 1 Clubs Members RESULTS FOR 2018-2019 RESULTS FOR 2018-2019 NEW CLUB GOAL NEW CLUBS DROPPED CLUBS MEMBER GROWTH NET MEMBER GROWTH DROPPED QUARTER QUARTER GOAL ACTUAL MEMBERS ACTUAL (including transfers) 0 0 2 -24 109 124 JULY/AUG/SEPT JULY/AUG/SEPT 2 0 46 46 45 OCT/NOV/DEC OCT/NOV/DEC 0 0 0 0 0 -4 JAN/FEB/MAR JAN/FEB/MAR 2 0 0 76 0 0 APR/MAY/JUNE APR/MAY/JUNE